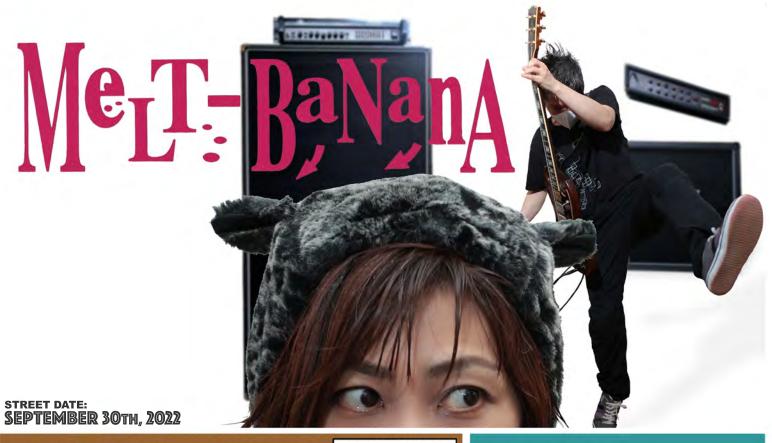

## aTcH or StiTcH

ASS-MASTERED COMPACT DISC in DELUXE DIGIPACK with 12 Panel Fold-Out Insert

catalog #: GR34CD

"Scratch or Stitch sits among subsequent MeLt-BananA releases with an air of superiority" - PiTCHFORK

"Punk in its purest form, but no "punk" that any originator of the genre ever imagined... One of the best bands in existence" - LOUDER Magazine

"Perhaps their dense energy was was borne out of the frustration of having to go to high school six days a week...? There's no slack in the MELT-BANANA oeuvre... when they play there are no questions" - ALTERNATIVE PRESS

Remember that ashes always seem to find a place and settle. Out of the ashes of old. Melt-Banana sizzle and scream, slide and skitter, scratch and stitch, heralding a new wave. Melt-Banana are real. They walk on water and effortlessly juggle all of those sharks nipping at their heels, the ones that think they're swimming in new, unexplored territories. Here are the imported children of no waves gone by, a hardcore-informed maelstrom of experimental heart surgery - straight from the heart of Tokyo's ferocious underground.

In short? Take all of the scrabbling atonal dissonance of no wave, bathe it in the hysteria of hardcore, then rinse with the acceleration of speed metal. Repeat.

Melt-Banana will be touring the United States in the Fall of 2022 in conjunction with this release. Support will be provided by the likes of Psychic Graveyard, Deaf Club and No Age.

This new glass-mastered compact disc edition of "Scratch or Stitch" comes packaged in a deluxe hi-gloss digipak with a full color, 12-panel fold-out poster-booklet containing lyrics and artwork. Musical guests include K.K. Null of Zeni Geva and Jim O'Rourke of Brise-Glace. Recorded in Chicago by Steve Albini. Mixed by Jim O'Rourke.

505 ENO STREET, HILLSBOROUGH, NC. 27278 / phone: 877.733.3931 KALI@REDEYEWORLDWIDE.com / www.REDEYEWORLDWIDE.com

FALL 2022 USA RE-BOOT TOUR SEPTEMBER 30TH THROUGH NOVEMBER 13TH